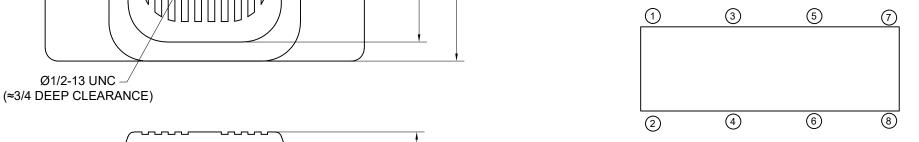

## 

NOTE: MATERIAL SHOWN IS FOR (1) SET.

## NOTES:

- 1. ALL DIMENSIONS ARE NOMINAL IN INCHES. INTERPRET PER ANSI Y14.
- 2. MOLDED STEEL AND ELASTOMERIC ISOLATOR FOR NON FAIL SAFE, OUTDOOR SERVICE CONDITIONS. CONTACT THE VMC GROUP FOR APPLICABILITY

1.63

3/8

3. ADDITIONAL ELASTOMER TYPES & CAPACITIES AVAILABLE, CONTACT THE VMC GROUP FOR APPLICABILTY.

OTHER MATERIALS, COMPOUNDS, OR FINISHES WITH EQUAL OR SUPERIOR PROPERTIES MAY BE SUBSTITUTED AS THEY BECOME AVAILABLE.